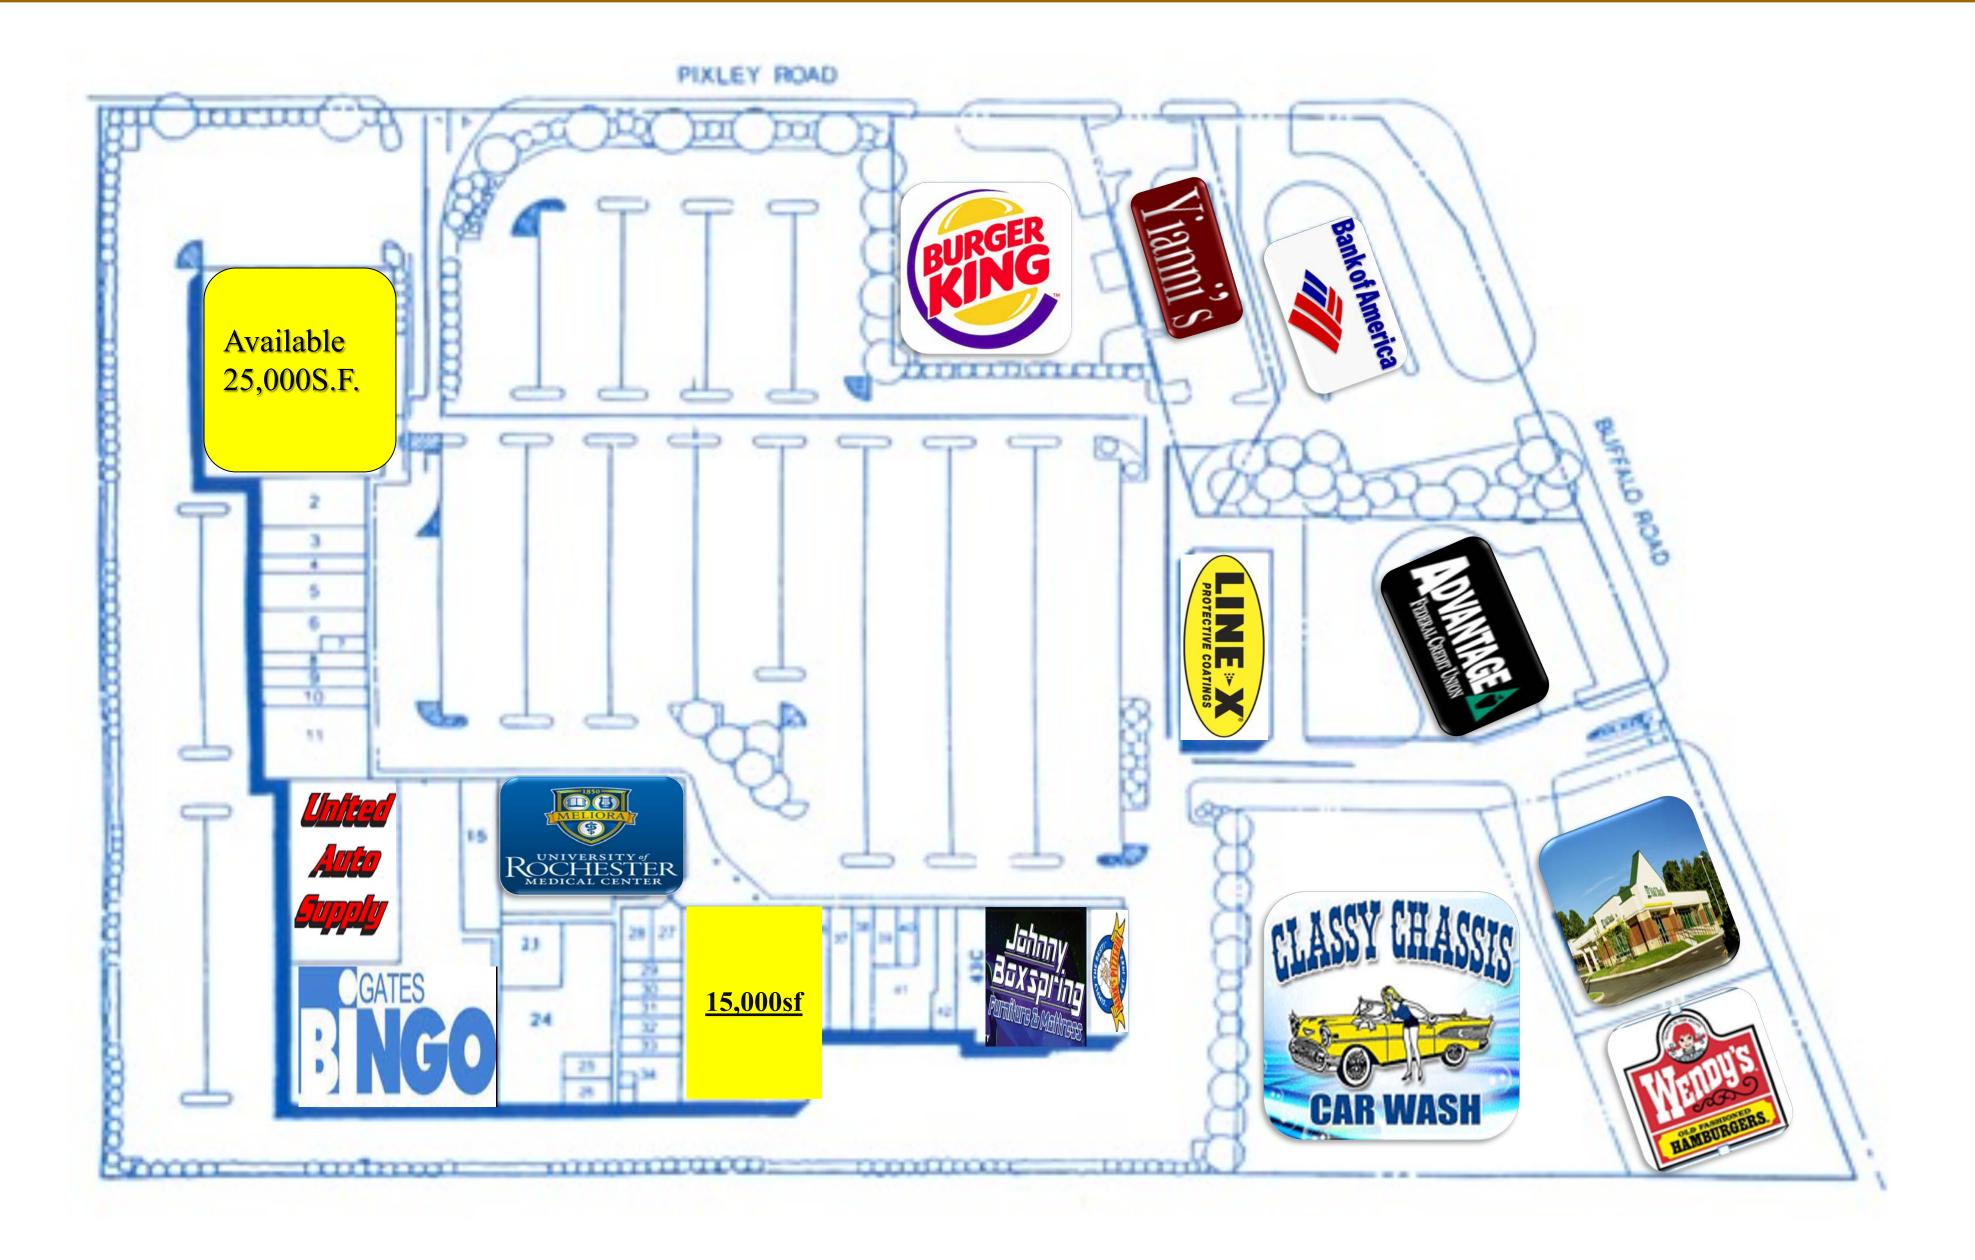

## WESTMAR PLAZA

| Buffalo Road and Pixley Road<br>Rochester, New York 14624                          |                                                                      |                                                  |                                |
|------------------------------------------------------------------------------------|----------------------------------------------------------------------|--------------------------------------------------|--------------------------------|
|                                                                                    | 5 mi Ring                                                            | 10 mi Ring                                       | 20 mi Ring                     |
| Population:<br>Households:<br>Average Income:<br>GLA:<br>Parking:<br>Availability: | 169,598<br>63,229<br>\$52,824<br>161,150<br>876 Spaces<br>Anchor Spa | 527,441<br>209,121<br>\$59,509<br>ce, In-Line St | 791,903<br>308,766<br>\$68,491 |